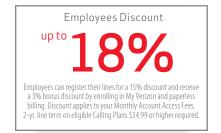

To qualify for a discount: You must be an employee or affiliated with an organization that has an agreement with Verizon Wireless. Begin or already have a 2-year contract for your account or participate in the Verizon Edge program. Most voice and data plans with a monthly access fee of \$34.99 or higher, but Monthly Line Access Fees are not eligible for discounts. Features added onto your account may be eligible for discounts if the monthly access fees are \$24.99 or higher. Note: Some plans and features are not eligible for discounts and that limitation will be called out in the plan details. Once approved, the qualifying discount will appear within 1 to 2 billing cycles. Please note that periodically we will ask you to validate your current employment or affiliation status. 0514-G7560 © 2014 Verizon Wireless